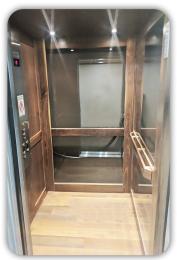

LULA with Red Oak Flat Panels, Vintage Bronze fixtures and matching car entrance. Walls customized by others.

LULA with Flat panels in Hickory Clear coat prepped for glass (glass by others).

LULA with laminate applied panels in Designer White over painted Grey steel panels.