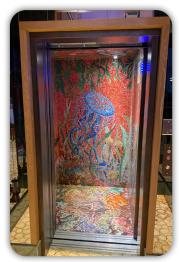

Symmetry is masterful at creating custom LULA elevators designed and built to complement your surroundings.

LULA with custom laminate applied panels and field painted doors.

LULA with Shaker panels in Walnut Clear coat prepped for glass (glass by others).