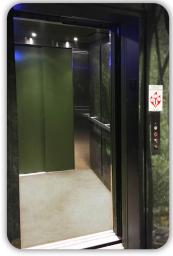

Symmetry is masterful at creating custom LULA elevators designed and built to complement your surroundings.

LULA with custom laminate applied panels and field painted doors.

LULA with Shaker panels in Walnut Clear coat prepped for glass (glass by others).