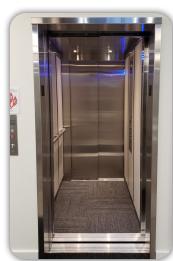

LULA with Stainless Steel car and car doors, matching entrances, turnedback handrails, and custom laminate applied panels.