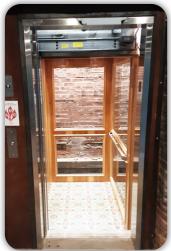

LULA with Red Oak Flat Panels, Vintage Bronze fixtures and matching car entrance. Walls customized by others.

LULA with Flat panels in Hickory Clear coat prepped for glass (glass by others).

LULA with laminate applied panels in Designer White over painted Grey steel panels.