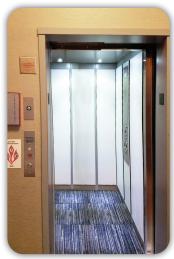

LULA with Red Oak Flat Panels, Vintage Bronze fixtures and matching car entrance. Walls customized by others.

LULA with Flat panels in Hickory Clear coat prepped for glass (glass by others).

LULA with laminate applied panels in Designer White over painted Grey steel panels.