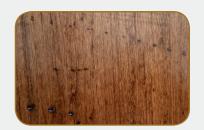

# Distressed Wood Mine Shaft Car

The Distressed Wood Mine Shaft Elevator Car is shown with "distressed" Alder hardwood panels with Provincial stain and Clear Coat finish. Cathedral- and Classic-style steel frames featured with Vintage Bronze finish.

#### **FEATURES**

**HANDRAIL** shown with Vintage Bronze finish.

**DISTRESSED HARDWOOD PANELS** *feature "distressed" hardwood for a rustic, antique feel.* 

HORIZONTAL CONFIGURATION CAR OPERATING PANEL pictured in Vintage Bronze finish with Brass buttons.