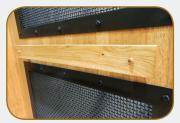

#### **FEATURES**

**HANDRAIL** shown with Vintage Bronze finish.

**DISTRESSED HARDWOOD PANELS** *feature "distressed" hardwood for a rustic, antique feel.* 

HORIZONTAL CONFIGURATION CAR OPERATING PANEL pictured in Vintage Bronze finish with Brass buttons.