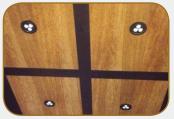

#### **FEATURES**

**CEILING** shown with LED lights with Bronze trim and steel framing with Vintage Bronze finish.

**HARDWOOD HANDRAIL** *finished to match the cab.* 

**WIRE MESH** shown with Vintage Bronze finish.