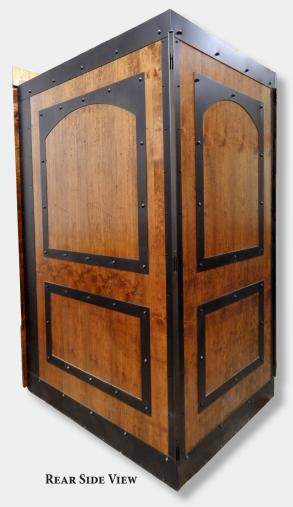

# Distressed Wood Mine Shaft Car

The Distressed Wood Mine Shaft Elevator Car is shown with "distressed" Alder hardwood panels with Provincial stain and Clear Coat finish. Cathedral- and Classic-style steel frames featured with Vintage Bronze finish.

#### **FEATURES**

**HANDRAIL** shown with Vintage Bronze finish.

**DISTRESSED HARDWOOD PANELS** *feature "distressed" hardwood for a rustic, antique feel.* 

HORIZONTAL CONFIGURATION CAR OPERATING PANEL pictured in Vintage Bronze finish with Brass buttons.