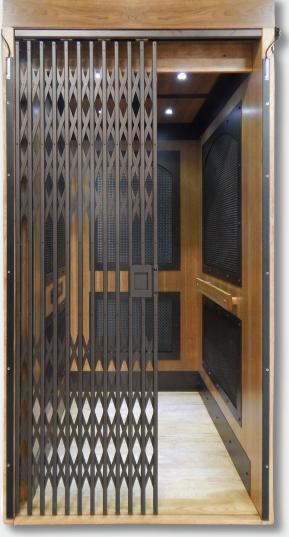

## Wire Mesh Window Mine Shaft Car

**FRONT VIEW** with Enterprise Collapsible Gate

**ELEVATOR CAR INTERIOR** 

The Wire Mesh Window Mine Shaft Car is shown with Hickory panels and Early American stain and Clear Coat finish. The Cathedral- and Classic-style wire mesh windows and frames are featured in Vintage Bronze. Enterprise Collapsible Gate shown in Vintage Bronze.

#### **FEATURES**

**CEILING** shown with LED lights with Bronze trim and steel framing with Vintage Bronze finish.

**HARDWOOD HANDRAIL** *finished to match the cab.* 

**WIRE MESH** shown with Vintage Bronze finish.

HARDWOOD FLOOR shown with Clear Coat finish.

To learn more, visit us at symmetryelevator.com or call 877-375-1428.