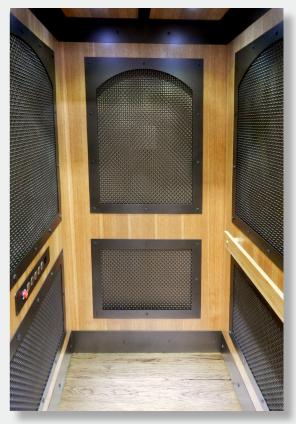

# Distressed Wood Mine Shaft Car

The Distressed Wood Mine Shaft Elevator Car is shown with "distressed" Alder hardwood panels with Provincial stain and Clear Coat finish. Cathedral- and Classic-style steel frames featured with Vintage Bronze finish.

#### **FEATURES**

**HANDRAIL** shown with Vintage Bronze finish.

**DISTRESSED HARDWOOD PANELS** *feature "distressed" hardwood for a rustic, antique feel.* 

HORIZONTAL CONFIGURATION CAR OPERATING PANEL pictured in Vintage Bronze finish with Brass buttons.