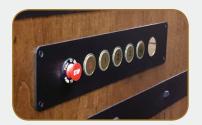

#### **FEATURES**

**HANDRAIL** shown with Vintage Bronze finish.

**DISTRESSED HARDWOOD PANELS** *feature "distressed" hardwood for a rustic, antique feel.* 

HORIZONTAL CONFIGURATION CAR OPERATING PANEL pictured in Vintage Bronze finish with Brass buttons.