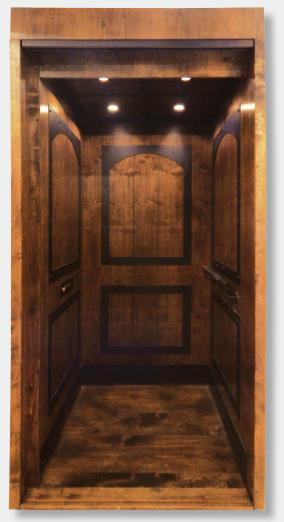

# Distressed Wood Mine Shaft Car

The Distressed Wood Mine Shaft Elevator Car is shown with "distressed" Alder hardwood panels with Provincial stain and Clear Coat finish. Cathedral- and Classic-style steel frames featured with Vintage Bronze finish.

#### **FEATURES**

**HANDRAIL** shown with Vintage Bronze finish.

**DISTRESSED HARDWOOD PANELS** *feature "distressed" hardwood for a rustic, antique feel.* 

HORIZONTAL CONFIGURATION CAR OPERATING PANEL pictured in Vintage Bronze finish with Brass buttons.