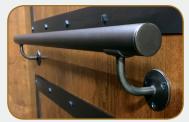

#### **FEATURES**

**CEILING** shown with LED lights with Bronze trim and steel framing with Vintage Bronze finish.

**HARDWOOD HANDRAIL** *finished to match the cab.* 

**WIRE MESH** shown with Vintage Bronze finish.