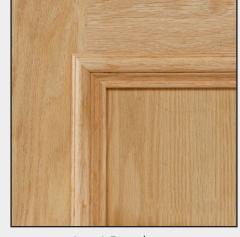

## Wood Species: Formica Interior Panel Laminates: □ Alder ☐ Albaster\* ☐ Designer White\* ☐ Dove Gray\* ☐ Nebula Gray ☐ Birch ☐ Cherry ☐ Hickory ☐ Mahogany ☐ Red Oak □ Walnut ☐ Maple ☐ Maple Huntington ☐ Loft Oak ☐ Graphite Nebula ☐ Williamsburg Cherry Steel Wall Panel: Wood Stains\*\*: ☐ Ivory\* ☐ Stainless Steel ☐ Gray ☐ Custom Color ☐ White □ Black ☐ Vintage Bronze ☐ Golden Oak ☐ Traditional Cherry ☐ Country Pine

\* Standard Option \*\*Clear Satin Coat is available as a stain

The colors and finishes shown are reproduced using digital techniques. Actual product may vary.

## Panel Styles:







☐ Inset Panel

☐ Raised Panel

#### Fixture Finishes:



### Design Configuration:

- 1. Steel Wall Panel Select paint finish for full wall.
- 2. Steel Wall with laminate Select laminate finish and steel wall frame color (Laminate framed with steel).
- 3. Wood car panels Select wood species, wood stain if desired, and cab panel style.
- 4. Select finish for doors and frames Required for all 3 configurations.
- 4. Fixture finish selection Required for all 3 configurations.

| Approved by:_ |  |  |
|---------------|--|--|
|               |  |  |
| Project·      |  |  |







# Elevation

Symmetry Limited Use/Limited Application Elevator



Architectural Design Finishes