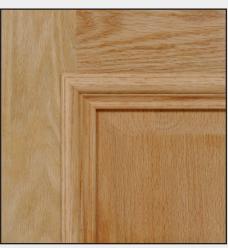

## Wood Species: Formica Interior Panel Laminates: □ Alder ☐ Albaster\* ☐ Designer White\* ☐ Dove Gray\* ☐ Nebula Gray ☐ Birch ☐ Cherry ☐ Hickory ☐ Mahogany ☐ Red Oak □ Walnut ☐ Maple ☐ Maple Huntington ☐ Loft Oak ☐ Graphite Nebula ☐ Williamsburg Cherry Steel Wall Panel: Wood Stains\*\*: ☐ Ivory\* ☐ Stainless Steel ☐ Gray ☐ Custom Color ☐ White □ Black ☐ Vintage Bronze ☐ Golden Oak ☐ Traditional Cherry ☐ Country Pine

\* Standard Option \*\*Clear Satin Coat is available as a stain

The colors and finishes shown are reproduced using digital techniques. Actual product may vary.

## Panel Styles:







☐ Inset Panel

☐ Raised Panel

#### Fixture Finishes:



### Design Configuration:

- 1. Steel Wall Panel Select paint finish for full wall.
- 2. Steel Wall with laminate Select laminate finish and steel wall frame color (Laminate framed with steel).
- 3. Wood car panels Select wood species, wood stain if desired, and cab panel style.
- 4. Select finish for doors and frames Required for all 3 configurations.
- 4. Fixture finish selection Required for all 3 configurations.

| Approved by:_ |  |  |
|---------------|--|--|
|               |  |  |
| Project·      |  |  |







# Elevation

Symmetry Limited Use/Limited Application Elevator



Architectural Design Finishes