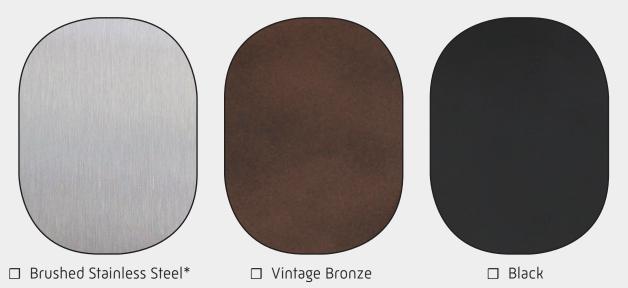

## Wood Species: Formica Interior Panel Laminates: □ Alder ☐ Albaster\* ☐ Designer White\* ☐ Dove Gray\* ☐ Nebula Gray ☐ Birch ☐ Cherry ☐ Hickory ☐ Mahogany ☐ Red Oak □ Walnut ☐ Maple ☐ Maple Huntington ☐ Loft Oak ☐ Graphite Nebula ☐ Williamsburg Cherry Steel Wall Panel: Wood Stains\*\*: ☐ Ivory\* ☐ Stainless Steel ☐ Gray ☐ Custom Color ☐ White □ Black ☐ Vintage Bronze ☐ Golden Oak ☐ Traditional Cherry ☐ Country Pine

\* Standard Option \*\*Clear Satin Coat is available as a stain

The colors and finishes shown are reproduced using digital techniques. Actual product may vary.

## Panel Styles:







☐ Inset Panel

☐ Raised Panel

#### Fixture Finishes:



### Design Configuration:

- 1. Steel Wall Panel Select paint finish for full wall.
- 2. Steel Wall with laminate Select laminate finish and steel wall frame color (Laminate framed with steel).
- 3. Wood car panels Select wood species, wood stain if desired, and cab panel style.
- 4. Select finish for doors and frames Required for all 3 configurations.
- 4. Fixture finish selection Required for all 3 configurations.

| Approved by:_ |  |  |
|---------------|--|--|
|               |  |  |
| Project·      |  |  |







# Elevation

Symmetry Limited Use/Limited Application Elevator



Architectural Design Finishes