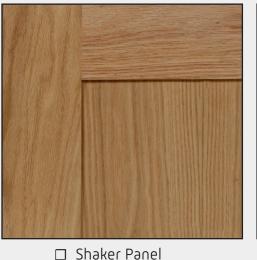

## Wood Species: Formica Interior Panel Laminates: □ Alder ☐ Albaster\* ☐ Designer White\* ☐ Dove Gray\* ☐ Nebula Gray ☐ Birch ☐ Cherry ☐ Hickory ☐ Mahogany ☐ Red Oak □ Walnut ☐ Maple ☐ Maple Huntington ☐ Loft Oak ☐ Graphite Nebula ☐ Williamsburg Cherry Steel Wall Panel: Wood Stains\*\*: ☐ Ivory\* ☐ Stainless Steel ☐ Gray ☐ Custom Color ☐ White □ Black ☐ Vintage Bronze ☐ Golden Oak ☐ Traditional Cherry ☐ Country Pine

\* Standard Option \*\*Clear Satin Coat is available as a stain

The colors and finishes shown are reproduced using digital techniques. Actual product may vary.

## Panel Styles:







☐ Inset Panel

☐ Raised Panel

#### Fixture Finishes:



### Design Configuration:

- 1. Steel Wall Panel Select paint finish for full wall.
- 2. Steel Wall with laminate Select laminate finish and steel wall frame color (Laminate framed with steel).
- 3. Wood car panels Select wood species, wood stain if desired, and cab panel style.
- 4. Select finish for doors and frames Required for all 3 configurations.
- 4. Fixture finish selection Required for all 3 configurations.

| Approved by:_ |  |  |
|---------------|--|--|
|               |  |  |
| Project·      |  |  |







# Elevation

Symmetry Limited Use/Limited Application Elevator



Architectural Design Finishes